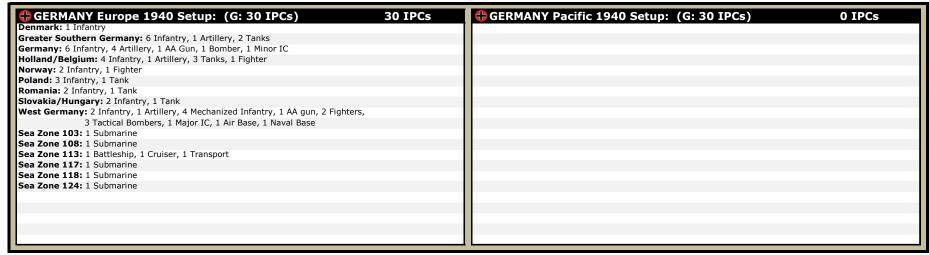

## SOVIET UNION Europe 1940 Setup: (G: 37 IPCs) 28 IPCs SOVIET UNION Pacific 1940 Setup: (G: 37 IPCs) 0 IPCs Archangel: 1 Infantry Amur (Global): 6 Infantry Baltic States: 3 Infantry Sakha (Global): 6 Infantry Belarus: 1 Infantry Buryatia (Global): 6 Infantry Bessarabia: 2 Infantry Caucasus: 1 Infantry Eastern Poland: 3 Infantry Karelia: 2 Infantry Novgorod: 6 Infantry, 1 Artillery, 1 AA Gun, 1 Fighter, 1 Minor IC, 1 Air Base, 1 Naval Base Russia: 2 Infantry, 1 Artillery, 1 Fighter, 1 Mechanized Infantry, 1 Tank, 1 AA Gun, 1 Tactical Bomber, 1 Major IC, 1 Air Base Volgograd: 1 Mechanized Infantry, 1 Tank, 1 Minor IC Vyborg: 2 Infantry Western Ukraine: 1 Infantry, 1 Artillery Sea Zone 115: 1 Battleship, 1 Transport Sea Zone 127: 1 Submarine



## O UNITED KINGDOM Europe 1940 Setup: (G: 29