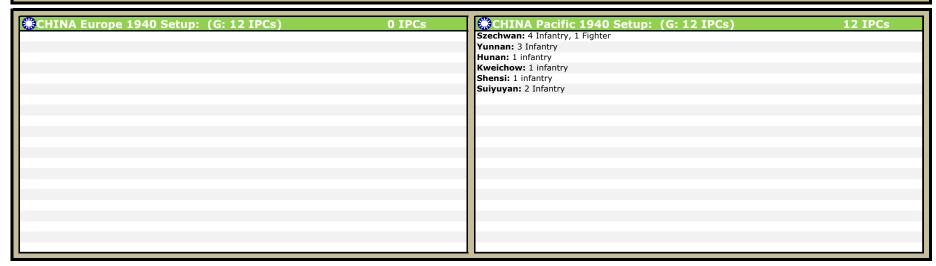

|         |                                          |        |
|                                                                            |         |                                          |        |
|                                                                            |         |                                          |        |
|                                                                            |         |                                          |        |
|                                                                            |         |                                          |        |
|                                                                            |         |                                          |        |



| ANZAC Europe 1940 Setup: (G: 10 IPCs) | 0 IPCs | ANZAC Pacific 1940 Setup: (G: 10 IPCs)                                   | 10 IPCs |
|---------------------------------------|--------|--------------------------------------------------------------------------|---------|
| Egypt (Global): 1 Infantry            |        | New South Wales: 1 Infantry, 1 Minor IC                                  |         |
|                                       |        | Queensland: 2 Infantry, 1 Artillery, 1 Fighter, 1 Air Base, 1 Naval Base |         |
|                                       |        | New Zealand: 1 Infantry, 3 Fighters, 1 Air Base, 1 Naval Base            |         |
|                                       |        | Malaya: 1 Infantry