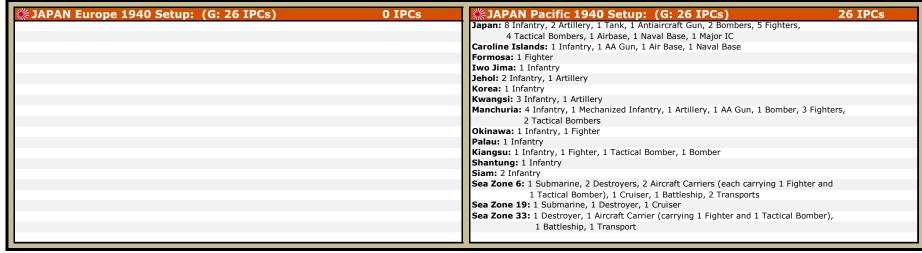

## SOVIET UNION Europe 1940 Setup: (G: 37 IPCs) 28 IPCs SOVIET UNION Pacific 1940 Setup: (G: 37 IPCs) 0 IPCs Archangel: 1 Infantry Amur (Global): 6 Infantry Baltic States: 3 Infantry Sakha (Global): 6 Infantry Belarus: 1 Infantry Buryatia (Global): 6 Infantry Bessarabia: 2 Infantry Caucasus: 1 Infantry Eastern Poland: 3 Infantry Karelia: 2 Infantry Novgorod: 6 Infantry, 1 Artillery, 1 AA Gun, 1 Fighter, 1 Minor IC, 1 Air Base, 1 Naval Base Russia: 2 Infantry, 1 Artillery, 1 Fighter, 1 Mechanized Infantry, 1 Tank, 1 AA Gun, 1 Tactical Bomber, 1 Major IC, 1 Air Base Volgograd: 1 Mechanized Infantry, 1 Tank, 1 Minor IC Vyborg: 2 Infantry Western Ukraine: 1 Infantry, 1 Artillery Sea Zone 115: 1 Battleship, 1 Transport Sea Zone 127: 1 Submarine



## O UNITED KINGDOM Europe 1940 Setup: (G: 29 IPCs UNITED KINGDOM Pacific 1940 Setup: (G: 16 IPCs) Alexandria: 2 Infantry, 1 Artillery, 1 Tank, 1 Fighter India: 4 Infantry, 1 Artillery, 3 Fighters, 1 Tactical Bomber, 1 AA gun, 1 Major IC, 1 Air Base, Anglo Egypt Sudan: 1 Infantry 1 Naval Base Egypt: 1 Infantry, 1 Artillery, 1 Naval Base Burma: 1 Infantry, 1 Fighter France: 1 Infantry, 1 Artillery, 1 Tank Malaya: 4 Infantry, Naval Base Gibraltar: 1 Air Base, 1 Naval Base Kwangtung: 2 Infantry, Naval Base Iceland: 1 Air Base Sea Zone 37: 1 Battleship, 2 Transports New Brunswick: 1 Naval Base Sea Zone 39: 1 Destroyer, 1 Cruiser Ontario: 1 Infantry Quebec: 1 Infantry, 1 Tank, 1 Minor IC United Kingdom: 1 Infantry, 1 AA Gun, 3 Fighters, 1 Major IC, 1 Air Base, 1 Naval Base Union of South Afri